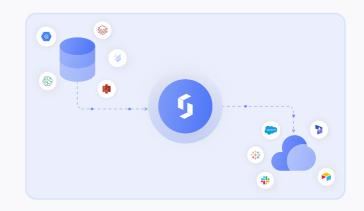

#### **Accelerates Data & Al Activation**

- Connects data and Al sources effortlessly
- Automates data synchronization between various systems, eliminating manual data transfers
- Integrates any LLM (Open AI, Anthropic, Llama) into existing workflows or Bring Your Own Model (BYOM)