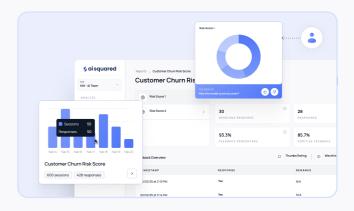

#### Enables Continuous Improvement with Feedback

- Collects user feedback using formats like Thumbs
   Up/Down and Star Ratings and analyzes it to improve model performance
- Provides insights into model effectiveness, user engagement, and areas for improvement by assessing feedback reports