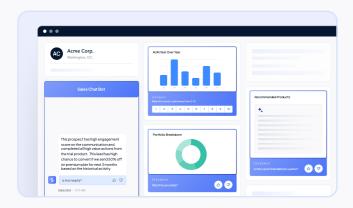

## Delivers AI-Powered Decisions Directly to Business Workflows

- Captures user context from business applications like CRMs, ERPs to ensure Al models respond to the right context and deliver the right insights in real-time
- Provides contextual data to existing LLMs using Retrieval-Augmented Generation (RAG) to deliver highly relevant data and Al insights to users